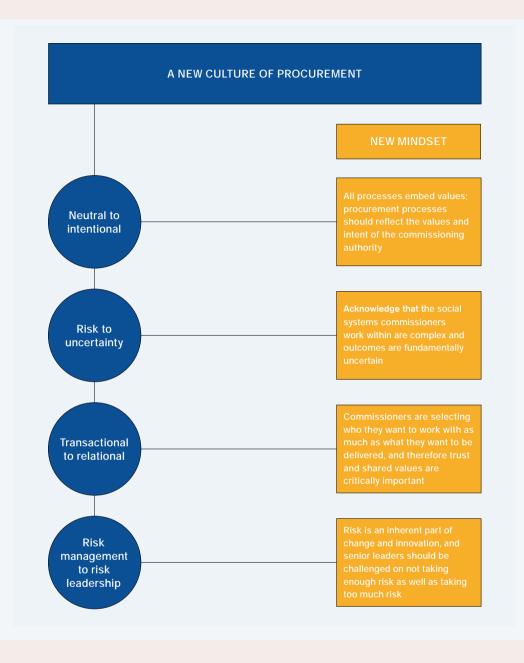

## State capacity

Resources, legislation, bureaucratic structures, autonomy

Organisational routines
Analytical, planning, coordination, evaluation, policy and participation

Dynamic Capabilities

Sensing, orchestrating, seizing, shaping, diffusing