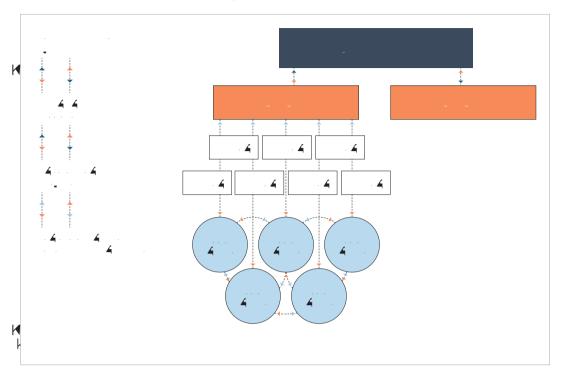

### **>\$** re] (⊠ k rr wk] w f e, re]. week ] (⊠ e w ] [ w h ] . . . . . (g) \$ e k rr wrk rr wr

Central coordinating unit thatit.022 757 Tw 0 -1.2 2.7 (7)-2.5(ion)1.6 9ionsi (p)0.6 (

- Responsible for policy development, delivery, managing a network of bottom-up innovation, and monitoring
- Cross-ministerial and cross-disciplinary
- Operational autonomy to take initiative within the mission area

Other public sector institutions, other levels of government, private sector, unions, civil society, etc.